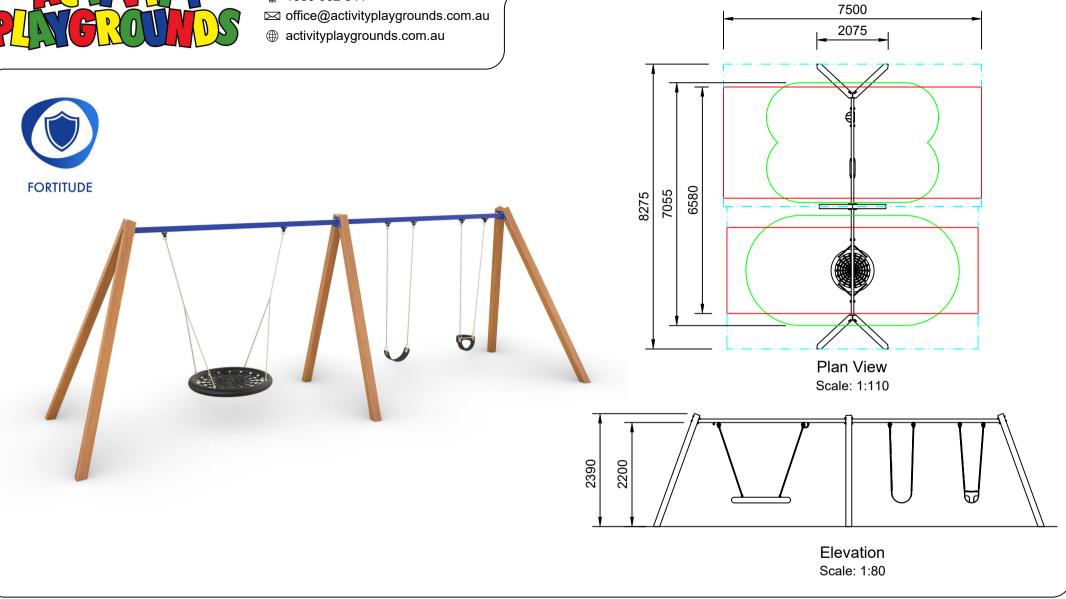

# AP7095A Timber Birds Nest With Double Swing - 2200

# **Specifications:**

| Product Range        | Fortitude   |
|----------------------|-------------|
| Target Age Range     | 2 - 6 Years |
| Max Equipment Height | 2390mm      |
| Critical Fall Height | 1410mm      |
| Soft Fall Area       | 50m²        |

## Legend:

Impact Area as per AS4685:2021 Free Space as per AS4685:2021 Recommended Clearance Area

Circulation Area as per AS4685:2021

Provide impact attenuating surfacing to impact area as per AS4422:2016 and AS4685.1:2021.