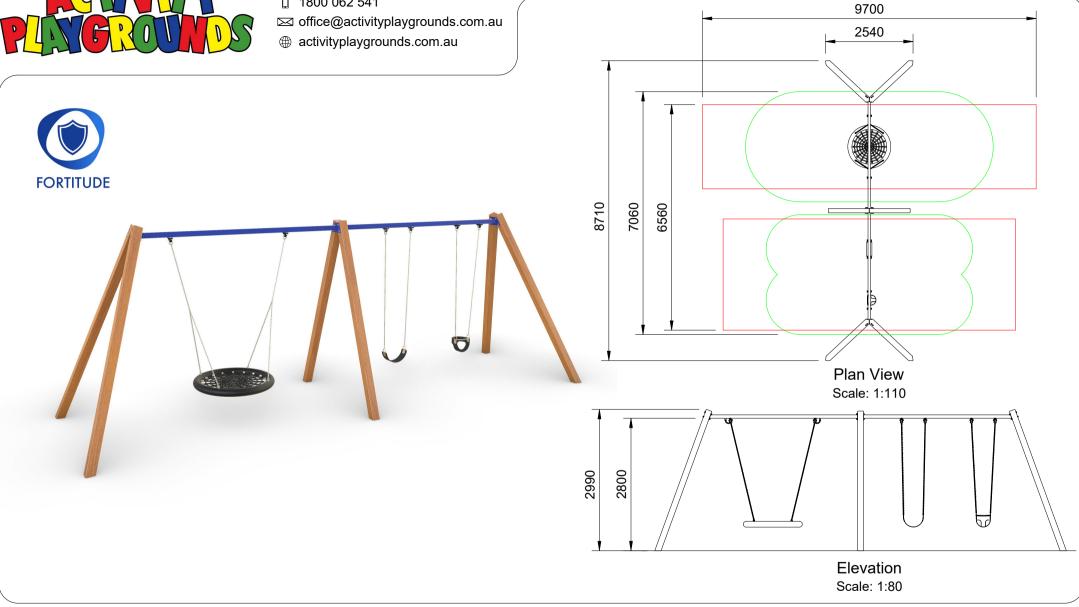

# AP7097A Timber Birds Nest With Double Swing - 2800

# **Specifications:**

| Product Range        | Fortitude    |
|----------------------|--------------|
| Target Age Range     | 2 - 12 Years |
| Max Equipment Height | 2990mm       |
| Critical Fall Height | 1650mm       |
| Soft Fall Area       | 61m²         |

## Legend:

Impact Area as per AS4685:2021 Free Space as per AS4685:2021 Recommended Clearance Area

**Education Department Minimum** 

· Provide impact attenuating surfacing to impact area as per AS4422:2016 and AS4685.1:2021.