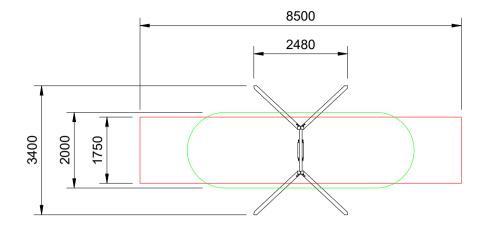

## **Activity Playgrounds Pty Ltd**

- 1800 062 541
- □ office@activityplaygrounds.com.au
- activityplaygrounds.com.au

Plan View Scale: 1:100

AP7039A Single Swing - 2800

## **Specifications:**

| •                    |              |
|----------------------|--------------|
| Product Range        | Resilience   |
| Target Age Range     | 2 - 12 Years |
| Max Equipment Height | 2980mm       |
| Critical Fall Height | 1650mm       |
| Soft Fall Area       | 16m²         |

## Legend:

Impact Area as per AS4685:2021 Free Space as per AS4685:2021 Recommended Clearance Area

**Education Department Minimum** 

· Provide impact attenuating surfacing to impact area as per AS4422:2016 and AS4685.1:2021.