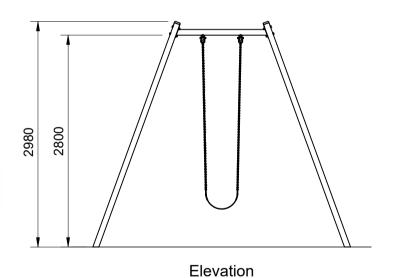

## **Activity Playgrounds Pty Ltd**

- 1800 062 541
- □ office@activityplaygrounds.com.au
- activityplaygrounds.com.au

Plan View Scale: 1:100

AP7039A Single Swing - 2800

## **Specifications:**

| •                    |              |
|----------------------|--------------|
| Product Range        | Resilience   |
| Target Age Range     | 2 - 12 Years |
| Max Equipment Height | 2980mm       |
| Critical Fall Height | 1650mm       |
| Soft Fall Area       | 16m²         |